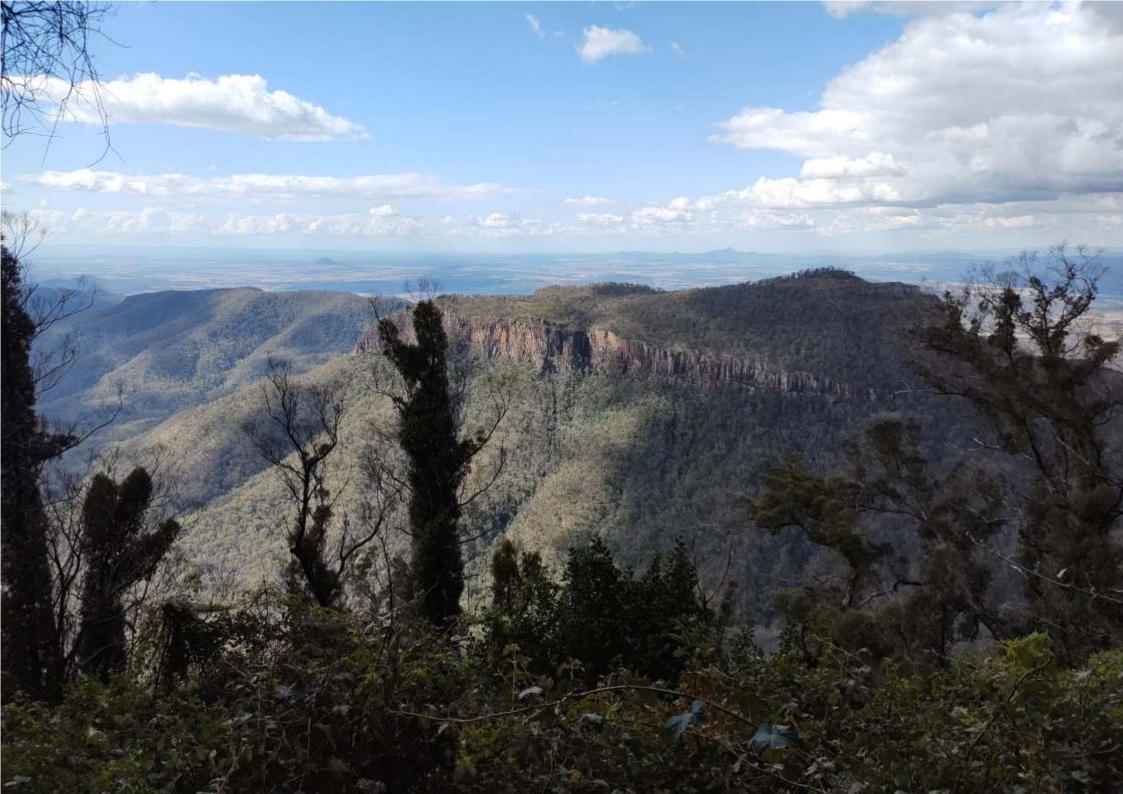

#### Mt Castle viewed from Goomburra

| Monday             | Tuesday        | Wednesday | Thursday      | Friday       | Saturday             | Sunday           |
|--------------------|----------------|-----------|---------------|--------------|----------------------|------------------|
| 30                 | 31             |           |               |              |                      | 1                |
|                    | Halloween      |           |               |              |                      | Border<br>Ranges |
| 2                  | 3              | 4         | 5             | 6            | 7                    | 8                |
| King's<br>Birthday |                |           |               |              | Summerland<br>Camels |                  |
| 9                  | 10             | 11        | 12            | 13           | 14                   | 15               |
|                    |                | Meeting   |               |              | Mt Castle            |                  |
| 16                 | 17             | 18        | 19            | 20           | 21                   | 22               |
|                    |                |           |               |              |                      |                  |
| 23                 | 24             | 25        | 26            | 27           | 28                   | 29               |
|                    |                |           |               |              | Bare Rock            |                  |
| Meetings           | Social Outings | Weekends  | Extended Trip | Harder Walks | Easier Walks         | Full Moon        |