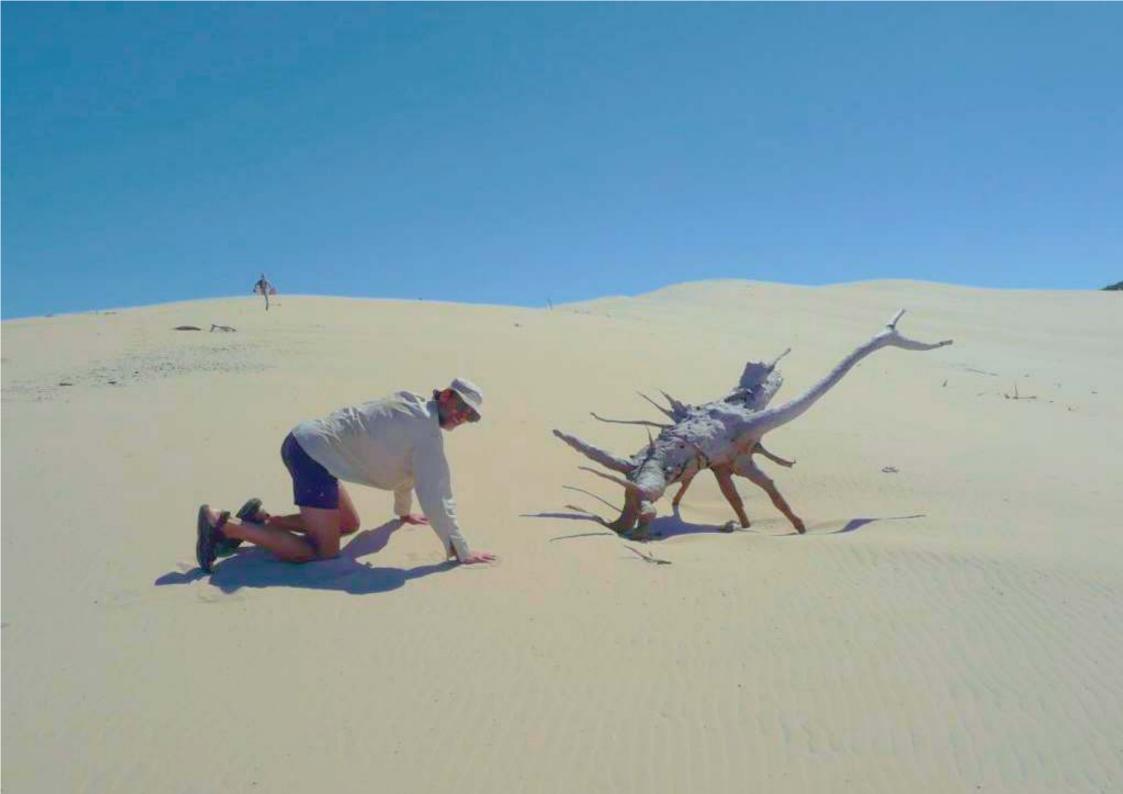

### Things you find on a Beach Weekend

| Monday        | Tuesday        | Wednesday | Thursday      | Friday       | Saturday                | Sunday         |
|---------------|----------------|-----------|---------------|--------------|-------------------------|----------------|
|               |                |           |               | 1            | Noosa North Shore       | 3              |
| 4             | 5              | 6         | 7             | 8            | 9<br>Christmas<br>Party | 10             |
| 11            | 12             | 13        | 14            | 15           | 16                      | 17             |
| 18            | 19             | 20        | 21            | 22           | 23                      | 24             |
| 25            | 26             | 27        | 28            | 29           | 30                      | 31             |
| Christmas Day | Boxing Day     |           |               |              |                         | New Year's Eve |
| Meetings      | Social Outings | Weekends  | Extended Trip | Harder Walks | Easier Walks            | Full Moon      |